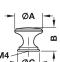

Packing: 1 or 25 pieces

| Finish/colour      | Dim. A<br>mm | Dim. B<br>mm | Dim. C<br>mm | Cat. No.   |
|--------------------|--------------|--------------|--------------|------------|
| Polished           | 25           | 22           | 21           | 137.32.824 |
|                    | 30           | 25           | 24           | 137.32.833 |
| Matt nickel plated | 30           | 25           | 24           | 137.96.600 |

Packing: 1 or 25 pieces

M4 threaded screws ►FF 1.260