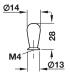

CAD

Traditional Furniture Knobs

| Finish/colour | Cat. No.   |
|---------------|------------|
| Polished      | 134.56.800 |

Packing: 1 or 10 pieces

| 030    |
|--------|
| M4 017 |

| Finish/colour | Cat. No.   |
|---------------|------------|
| Polished      | 137.60.837 |

Packing: 1 or 25 pieces

| Finish/colour      | Dim. A<br>mm | Dim. B<br>mm | Dim. C<br>mm | Cat. No.   |
|--------------------|--------------|--------------|--------------|------------|
| Polished           | 25           | 22           | 21           | 137.32.824 |
|                    | 30           | 25           | 24           | 137.32.833 |
| Matt nickel plated | 30           | 25           | 24           | 137.96.600 |