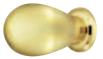

CAD

Traditional Furniture Knobs

| Finish/colour | Cat. No.   |
|---------------|------------|
| Polished      | 134.56.800 |

Packing: 1 or 10 pieces

| 030    |
|--------|
| M4 017 |

| Finish/colour | Cat. No.   |
|---------------|------------|
| Polished      | 137.60.837 |