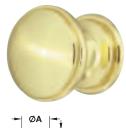

Packing: 1 or 25 pieces

| Finish/colour      | Dim. A<br>mm | Dim. B<br>mm | Dim. C<br>mm | Cat. No.   |
|--------------------|--------------|--------------|--------------|------------|
| Polished           | 25           | 22           | 21           | 137.32.824 |
|                    | 30           | 25           | 24           | 137.32.833 |
| Matt nickel plated | 30           | 25           | 24           | 137.96.600 |